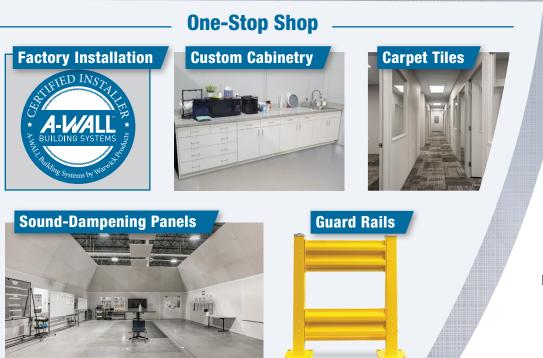

Additional benefits include....

- Quiet, Fire-Safe Construction
- Prefinished Panels No Taping, Sanding or Painting
- Factory-Installed Receptacles, Switches and Data Boxes
- Significant Tax Savings
- Simple Assembly Using Common Hand Tools