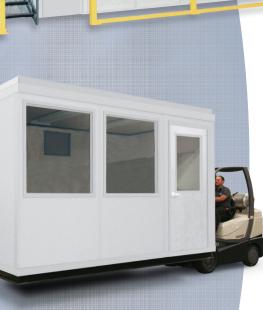

## **Single-Story Buildings**

Lab on Pre-Engineered Mezzanine

CMM Room

Warehouse Breakroom

Forkliftable Office

Two-Story Building

Plant Offices

Cleanrooms

#### A-WALL changes with your requirements.

Pre-engineered A-WALL panels are interchangeable and 100% reusable. Your building can be expanded, rearranged or relocated to a new area or facility. You can't do that with stud and drywall.