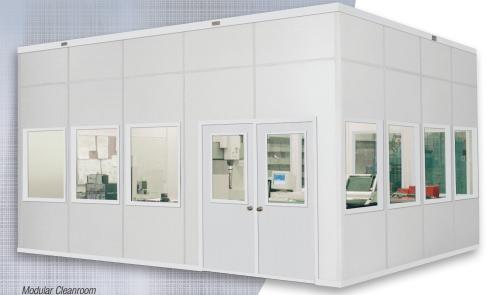

#### **Create Controlled Environments**

A-WALL environmental rooms create the conditions you require to meet today's strict manufacturing standards. Whether you need a cleanroom to improve process quality or meet a regulatory standard, an isolation room to segregate a "dirty" process from the rest of your facility or a temperature controlled CMM room, A-WALL offers a cost-effective solution.